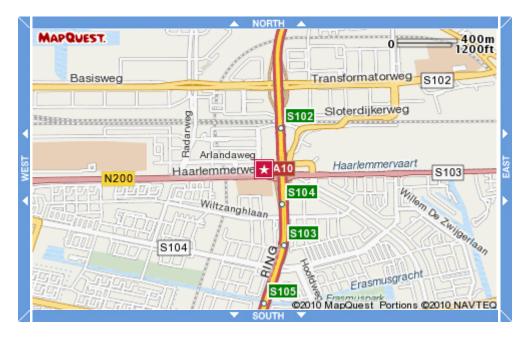

## Regus office Amsterdam Sloterdijk Teleport Towers Kingsfordweg 151 1043GR Amsterdam Netherlands

By Road:

FROM A9

- Take the city ring road A10, exit S103.
- Turn left towards Haarlem / Halfweg.
- Turn right immediately and after 100 metres, turn right again onto Arlandaweg.
- At Teleport Towers, turn right for parking.
- Car parking is available.

By Air:

FROM SCHIPHOL AIRPORT

- Follow signs to the city and ring road.
- Follow road directions above.
- A 15-20 minute drive from the airport.

By Public Transport:

- From Sloterdijk Railway Station it's a 5-10 minute walk to the Regus building: Leave the railway station at exit 'Changiweg'. Keep right at the stairs. Walk towards the Aristo building. Then turn left, along the offices centre (towards 'belastingkantoor'). At the end, turn right. Walk straight ahead and cross the tramrails. The Regus building is located at your left hand side.
- Tram number 12 stops in front of the building.