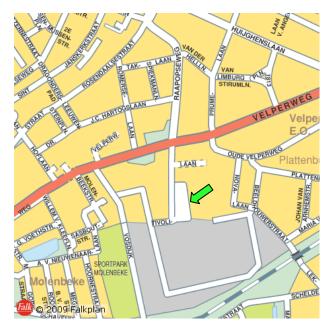

#### From Apeldoorn:

- On motorway A50 take exit Arnhem-Centrum (exit 20) and follow road signs for Arnhem
- (\*) After approx. 1300 m there is a gas station on your left hand side
- After approx. another 300 m turn left (Weg achter het bos)
- Approx. 600 m further take the third road to your right (Monnikensteeg)
- Turn right at the end of the road onto Rosendaalseweg and then go straight ahead at the roundabout
- Follow the road as it bends to the left (street name changes to Raapopseweg) and continue to the traffic lights
- Stay in the left hand lane for Development Factory (Tivolilaan), which is directly opposite
- Cross "Velperweg"
- Keep left and ignore the barrier at your right hand side
- After approx. 75 m turn left to the parking
- Development Factory is located in building 'De Enk'. Please ask for Development Factory at the reception desk

#### From Nijmegen:

- Follow motorway A325 into Arnhem
- In Arnhem at the traffic lights, follow the road signs Oberhausen/etc.(stadion Gelredome at your left hand side)
- Turn left at the 2<sup>nd</sup> traffic light (Lange Water) (you will see a garage at your left hand side)
- Keep straight ahead (several traffic lights)
- Turn left for Velperweg after the railway crossing
- After approx. 1500 m turn left to the Tivolilaan, just before the Teijin building
- Keep left and ignore the barrier at your right hand side
- After approx. 50 m turn left to the parking.
- Development Factory is located in building 'De Enk'. Please ask for Development Factory at the reception desk

# From Arnhem central rail station: (by bus)

- Bus numbers 3 (Velp) and 7 (Geitenkamp) leave frequently from the train station (Stationsplein)
- Traveling time is approx. 10 minutes. Get off at the 'Raapopseweg' bus stop
- If you need help: your bus driver will know where to get off for Tivolilaan (opposite to the AKZO NOBEL building
- Bus 7: Walk back towards Velperweg for about 20 m and cross Velperweg into Tivolilaan
- Development Factory is located in building 'De Enk', after 75 m at your left hand side.
  Please ask for Development Factory at the reception desk

# From NS station Velperpoort: (a 10 min. walk)

- Follow Velperweg to the left
- After approx. 10 min. turn right into Tivolilaan (after the AKZO NOBEL building)
- Development Factory is located in building 'De Enk', after 75 m at your left hand side.
  Please ask for Development Factory at the reception desk